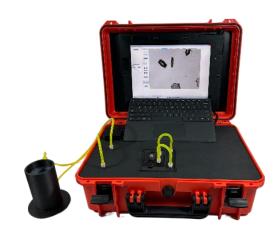

# Particle Insight Raptor Portable

Particle Count, Concentration, Size, Shape, Wear Classification

# **PHYSICAL**

Height 18in (46cm)

Width 18 (46cm)

Depth 16 (41cm)

Weight 25lb (12kg)

### **COMPUTER**

Type Windows Surface Pro 9 or equivalent with current Windows operating system.

Embedded to lid of Raptor system. Powered and charged by internal battery or external power supply. External connections for HDMI,

network and USB available on right side of Raptor.